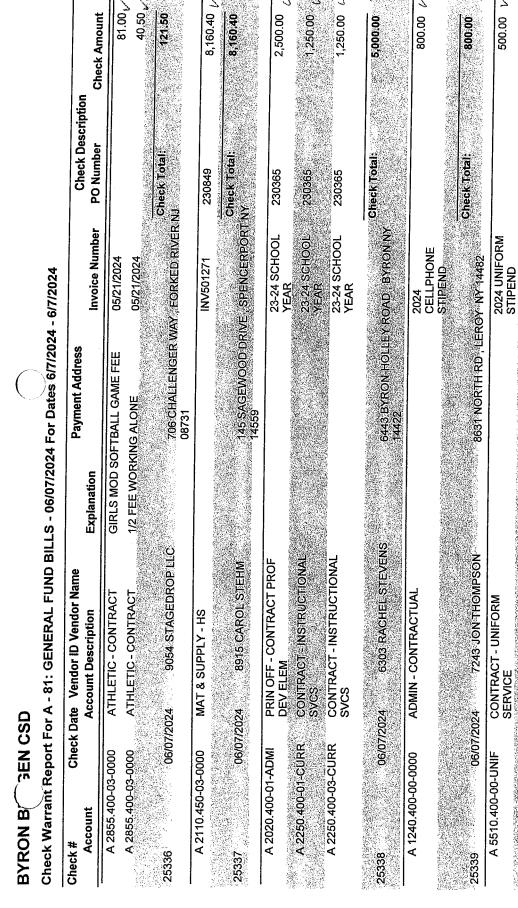

| _ |   |  |                        | 0///ZU24 - 6////JA |
|---|---|--|------------------------|--------------------|
| _ |   |  | - D6/D7/2024 Ear Data  |                    |
|   |   |  |                        |                    |
|   | - |  | Variani Rebort For A - |                    |
|   |   |  |                        |                    |