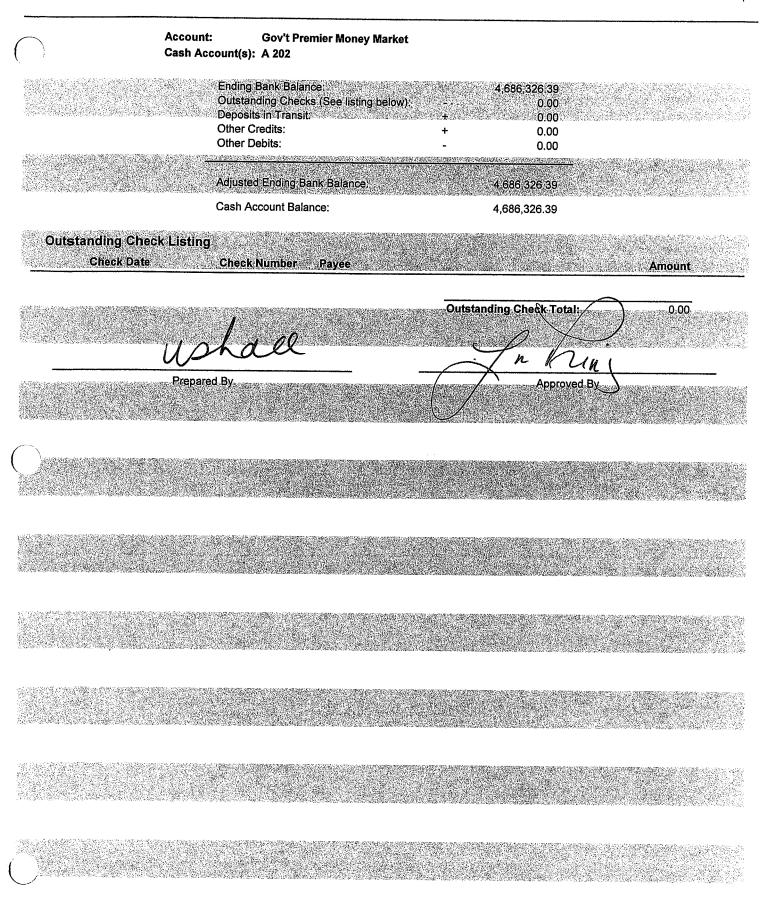

| Business<br>Administrator<br>Comments: | L. Prinz reported the money for the BAN came in today. The auditors will<br>be coming in the week of August 12 <sup>th</sup> . A pre-audit meeting with the Audit<br>Committee is scheduled for June 27 <sup>th</sup> at 4:45 p.m. The 2023-2024<br>Funding of Reserves and 2023-2024 Reserve Plan are up for approval<br>under New Business.                                                                                                                                                                                                                                                                                                                                                                                                                                                                                                                                                                                                                                                                                                                                                                                                                                                                                                                                                                                                                                                                                                         |
|----------------------------------------|-------------------------------------------------------------------------------------------------------------------------------------------------------------------------------------------------------------------------------------------------------------------------------------------------------------------------------------------------------------------------------------------------------------------------------------------------------------------------------------------------------------------------------------------------------------------------------------------------------------------------------------------------------------------------------------------------------------------------------------------------------------------------------------------------------------------------------------------------------------------------------------------------------------------------------------------------------------------------------------------------------------------------------------------------------------------------------------------------------------------------------------------------------------------------------------------------------------------------------------------------------------------------------------------------------------------------------------------------------------------------------------------------------------------------------------------------------|
| Superintendent's<br>Comments:          | P. McGee stated the District's Safety Plan is up for Public Hearing for<br>30 days and will be approved at the August meeting. There were a few<br>required changes that had to be added per the State. The end of the year<br>has been super busy with lots of activities going on the campus. There<br>will be a Strategic Plan update meeting in August to discuss what was<br>accomplished in year one and what will be coming in year two.                                                                                                                                                                                                                                                                                                                                                                                                                                                                                                                                                                                                                                                                                                                                                                                                                                                                                                                                                                                                       |
| Consent Agenda:                        | It was moved by L. Smith and seconded by C. Matthews that the<br>following consent agenda be approved:<br><u>Approval of Minutes</u><br>May 23, 2024<br><u>Financial Matters</u><br>General Fund Bills: Warrant A-76, Ck. # 25214-25218, \$1,934.19<br>Warrant A-78, Ck. # 25219-25277, \$102,723.66<br>School Lunch Fund Bills: Warrant C-23, Ck. # 201243-201248, \$17,756.54<br>Federal Fund Bills: Warrant F-20, Ck. # 200566, \$77.00<br>Capital Fund Bills: Warrant F-20, Ck. # 2777-2784, \$533,509.59<br>Trust & Agency Fund Bills: Warrant TA-24, Wire # 1736-1741,<br>Ck. # 301467-301475, \$455,578.25<br><u>Personnel Matters</u><br>Resignations/Retirement/Termination:<br>Resignation – School Counselor – Kristie Holler (Eff. 7/8/24)<br>Approvals:<br>2024-2025 Summer Food Service Workers<br>Julie Radley Carol Burchfield<br>Jeffrey Bater Melanie Balduf<br>Jane Utter Colleen Pimm<br>Shawna Tuttle Jacqueline Cassidy<br>Annie Sheard Dana Bloom<br>Victoria Priestley-Maid<br>Substitute Teacher Aide – Kendall Phillips<br>Tenure Appointments:<br>Pamela Johnson<br>Pamela Johnson, who is certified in the ESOL/ENL area, is hereby<br>appointed on tenure in the ESOL/ENL tenure area to be effective<br>on September 4, 2024.<br>Marc Palmer<br>Marc Palmer, who is certified in the Technology Education area, is<br>hereby appointed on tenure in the Technology tenure area to be<br>effective on September 4, 2024. |