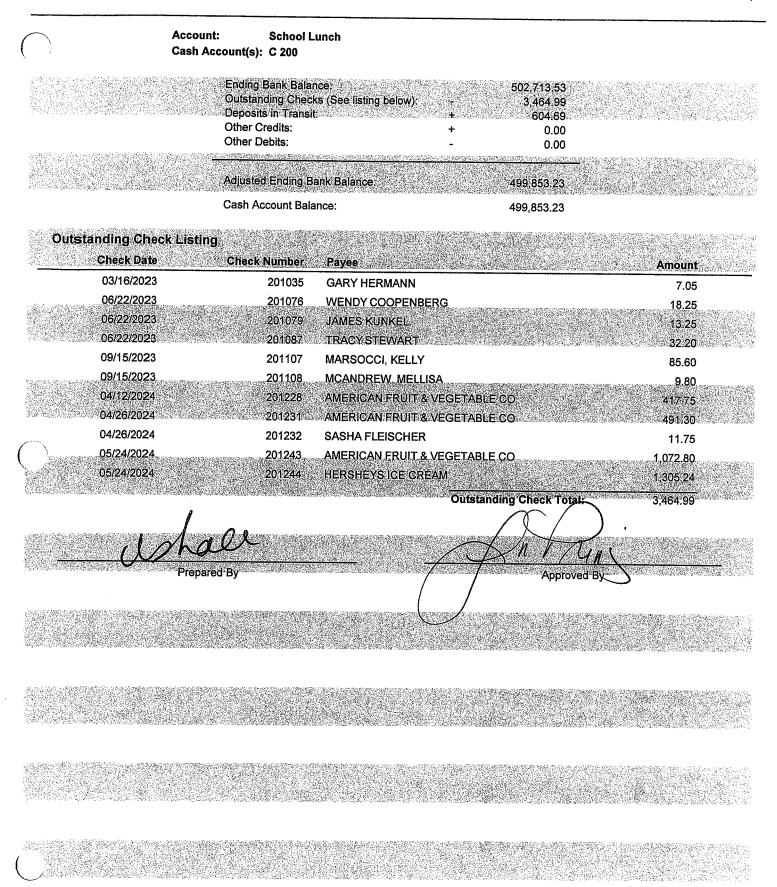

| Business<br>Administrator<br>Comments: | L. Prinz reported the money for the BAN came in today. The auditors will<br>be coming in the week of August 12 <sup>th</sup> . A pre-audit meeting with the Audit<br>Committee is scheduled for June 27 <sup>th</sup> at 4:45 p.m. The 2023-2024<br>Funding of Reserves and 2023-2024 Reserve Plan are up for approval<br>under New Business.                                                                                                                                                                                                                                                                                                                                                                                                                                                                                                                                                                                                                                                                                                                                                                                                                                                                                                                                                                                                                                                                                                         |
|----------------------------------------|-------------------------------------------------------------------------------------------------------------------------------------------------------------------------------------------------------------------------------------------------------------------------------------------------------------------------------------------------------------------------------------------------------------------------------------------------------------------------------------------------------------------------------------------------------------------------------------------------------------------------------------------------------------------------------------------------------------------------------------------------------------------------------------------------------------------------------------------------------------------------------------------------------------------------------------------------------------------------------------------------------------------------------------------------------------------------------------------------------------------------------------------------------------------------------------------------------------------------------------------------------------------------------------------------------------------------------------------------------------------------------------------------------------------------------------------------------|
| Superintendent's<br>Comments:          | P. McGee stated the District's Safety Plan is up for Public Hearing for<br>30 days and will be approved at the August meeting. There were a few<br>required changes that had to be added per the State. The end of the year<br>has been super busy with lots of activities going on the campus. There<br>will be a Strategic Plan update meeting in August to discuss what was<br>accomplished in year one and what will be coming in year two.                                                                                                                                                                                                                                                                                                                                                                                                                                                                                                                                                                                                                                                                                                                                                                                                                                                                                                                                                                                                       |
| Consent Agenda:                        | It was moved by L. Smith and seconded by C. Matthews that the<br>following consent agenda be approved:<br><u>Approval of Minutes</u><br>May 23, 2024<br><u>Financial Matters</u><br>General Fund Bills: Warrant A-76, Ck. # 25214-25218, \$1,934.19<br>Warrant A-78, Ck. # 25219-25277, \$102,723.66<br>School Lunch Fund Bills: Warrant C-23, Ck. # 201243-201248, \$17,756.54<br>Federal Fund Bills: Warrant F-20, Ck. # 200566, \$77.00<br>Capital Fund Bills: Warrant F-20, Ck. # 2777-2784, \$533,509.59<br>Trust & Agency Fund Bills: Warrant TA-24, Wire # 1736-1741,<br>Ck. # 301467-301475, \$455,578.25<br><u>Personnel Matters</u><br>Resignations/Retirement/Termination:<br>Resignation – School Counselor – Kristie Holler (Eff. 7/8/24)<br>Approvals:<br>2024-2025 Summer Food Service Workers<br>Julie Radley Carol Burchfield<br>Jeffrey Bater Melanie Balduf<br>Jane Utter Colleen Pimm<br>Shawna Tuttle Jacqueline Cassidy<br>Annie Sheard Dana Bloom<br>Victoria Priestley-Maid<br>Substitute Teacher Aide – Kendall Phillips<br>Tenure Appointments:<br>Pamela Johnson<br>Pamela Johnson, who is certified in the ESOL/ENL area, is hereby<br>appointed on tenure in the ESOL/ENL tenure area to be effective<br>on September 4, 2024.<br>Marc Palmer<br>Marc Palmer, who is certified in the Technology Education area, is<br>hereby appointed on tenure in the Technology tenure area to be<br>effective on September 4, 2024. |