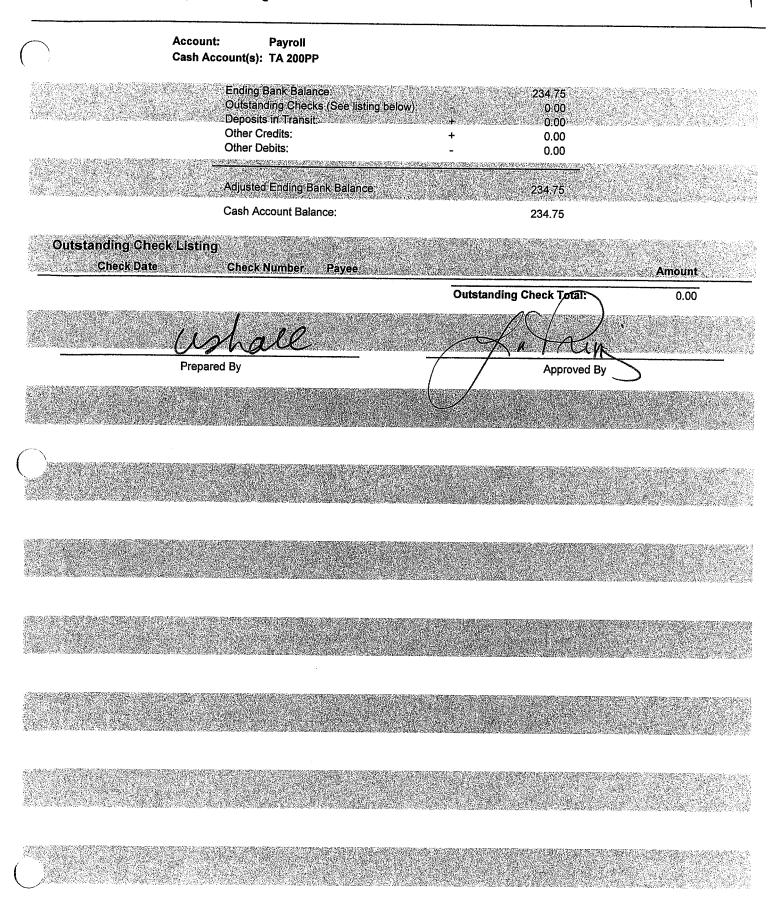

| Business<br>Administrator<br>Comments: | L. Prinz reported the money for the BAN came in today. The auditors will<br>be coming in the week of August 12 <sup>th</sup> . A pre-audit meeting with the Audit<br>Committee is scheduled for June 27 <sup>th</sup> at 4:45 p.m. The 2023-2024<br>Funding of Reserves and 2023-2024 Reserve Plan are up for approval<br>under New Business.                                                                                                                                                                                                                                                                                                                                                                                                                                                                                                                                                                                                                                                                                                                                                                                                                                                                                                                                                                                                                                                                                                         |
|----------------------------------------|-------------------------------------------------------------------------------------------------------------------------------------------------------------------------------------------------------------------------------------------------------------------------------------------------------------------------------------------------------------------------------------------------------------------------------------------------------------------------------------------------------------------------------------------------------------------------------------------------------------------------------------------------------------------------------------------------------------------------------------------------------------------------------------------------------------------------------------------------------------------------------------------------------------------------------------------------------------------------------------------------------------------------------------------------------------------------------------------------------------------------------------------------------------------------------------------------------------------------------------------------------------------------------------------------------------------------------------------------------------------------------------------------------------------------------------------------------|
| Superintendent's<br>Comments:          | P. McGee stated the District's Safety Plan is up for Public Hearing for<br>30 days and will be approved at the August meeting. There were a few<br>required changes that had to be added per the State. The end of the year<br>has been super busy with lots of activities going on the campus. There<br>will be a Strategic Plan update meeting in August to discuss what was<br>accomplished in year one and what will be coming in year two.                                                                                                                                                                                                                                                                                                                                                                                                                                                                                                                                                                                                                                                                                                                                                                                                                                                                                                                                                                                                       |
| Consent Agenda:                        | It was moved by L. Smith and seconded by C. Matthews that the<br>following consent agenda be approved:<br><u>Approval of Minutes</u><br>May 23, 2024<br><u>Financial Matters</u><br>General Fund Bills: Warrant A-76, Ck. # 25214-25218, \$1,934.19<br>Warrant A-78, Ck. # 25219-25277, \$102,723.66<br>School Lunch Fund Bills: Warrant C-23, Ck. # 201243-201248, \$17,756.54<br>Federal Fund Bills: Warrant F-20, Ck. # 200566, \$77.00<br>Capital Fund Bills: Warrant F-20, Ck. # 2777-2784, \$533,509.59<br>Trust & Agency Fund Bills: Warrant TA-24, Wire # 1736-1741,<br>Ck. # 301467-301475, \$455,578.25<br><u>Personnel Matters</u><br>Resignations/Retirement/Termination:<br>Resignation – School Counselor – Kristie Holler (Eff. 7/8/24)<br>Approvals:<br>2024-2025 Summer Food Service Workers<br>Julie Radley Carol Burchfield<br>Jeffrey Bater Melanie Balduf<br>Jane Utter Colleen Pimm<br>Shawna Tuttle Jacqueline Cassidy<br>Annie Sheard Dana Bloom<br>Victoria Priestley-Maid<br>Substitute Teacher Aide – Kendall Phillips<br>Tenure Appointments:<br>Pamela Johnson<br>Pamela Johnson, who is certified in the ESOL/ENL area, is hereby<br>appointed on tenure in the ESOL/ENL tenure area to be effective<br>on September 4, 2024.<br>Marc Palmer<br>Marc Palmer, who is certified in the Technology Education area, is<br>hereby appointed on tenure in the Technology tenure area to be<br>effective on September 4, 2024. |