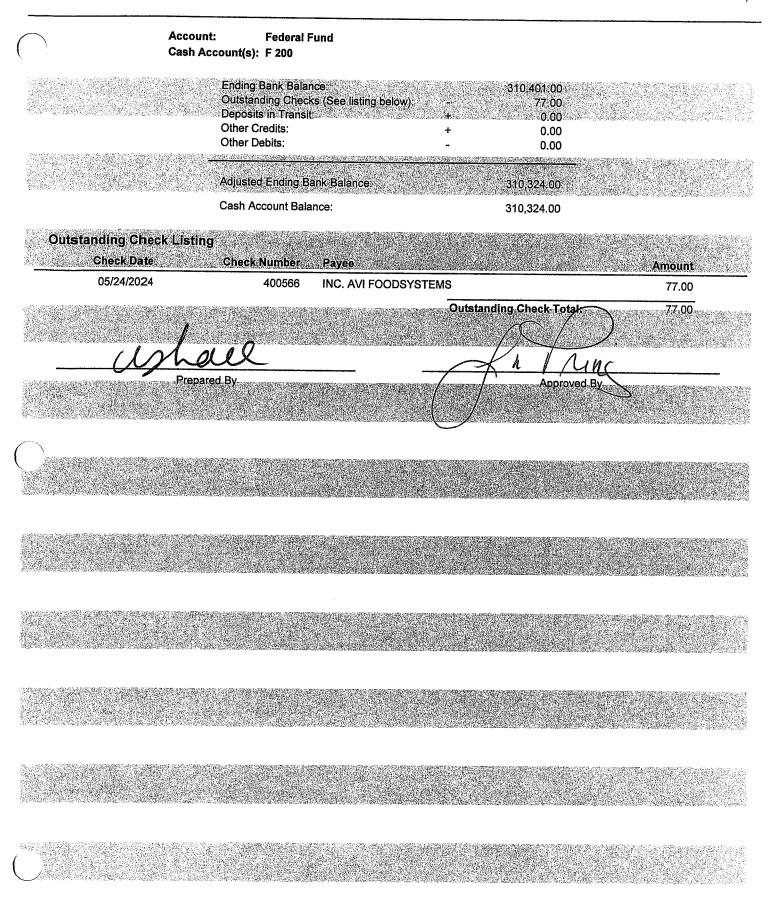

| Business<br>Administrator<br>Comments: | L. Prinz reported the money for the BAN came in today. The auditors will<br>be coming in the week of August 12 <sup>th</sup> . A pre-audit meeting with the Audit<br>Committee is scheduled for June 27 <sup>th</sup> at 4:45 p.m. The 2023-2024<br>Funding of Reserves and 2023-2024 Reserve Plan are up for approval<br>under New Business.                                                                                                                                                                                                                                                                                                                                                                                                                                                                                                                                                                                                                                                                                                                                                                                                                                                                                                                                                                                                                                                                                                         |
|----------------------------------------|-------------------------------------------------------------------------------------------------------------------------------------------------------------------------------------------------------------------------------------------------------------------------------------------------------------------------------------------------------------------------------------------------------------------------------------------------------------------------------------------------------------------------------------------------------------------------------------------------------------------------------------------------------------------------------------------------------------------------------------------------------------------------------------------------------------------------------------------------------------------------------------------------------------------------------------------------------------------------------------------------------------------------------------------------------------------------------------------------------------------------------------------------------------------------------------------------------------------------------------------------------------------------------------------------------------------------------------------------------------------------------------------------------------------------------------------------------|
| Superintendent's<br>Comments:          | P. McGee stated the District's Safety Plan is up for Public Hearing for<br>30 days and will be approved at the August meeting. There were a few<br>required changes that had to be added per the State. The end of the year<br>has been super busy with lots of activities going on the campus. There<br>will be a Strategic Plan update meeting in August to discuss what was<br>accomplished in year one and what will be coming in year two.                                                                                                                                                                                                                                                                                                                                                                                                                                                                                                                                                                                                                                                                                                                                                                                                                                                                                                                                                                                                       |
| Consent Agenda:                        | It was moved by L. Smith and seconded by C. Matthews that the<br>following consent agenda be approved:<br><u>Approval of Minutes</u><br>May 23, 2024<br><u>Financial Matters</u><br>General Fund Bills: Warrant A-76, Ck. # 25214-25218, \$1,934.19<br>Warrant A-78, Ck. # 25219-25277, \$102,723.66<br>School Lunch Fund Bills: Warrant C-23, Ck. # 201243-201248, \$17,756.54<br>Federal Fund Bills: Warrant F-20, Ck. # 200566, \$77.00<br>Capital Fund Bills: Warrant F-20, Ck. # 2777-2784, \$533,509.59<br>Trust & Agency Fund Bills: Warrant TA-24, Wire # 1736-1741,<br>Ck. # 301467-301475, \$455,578.25<br><u>Personnel Matters</u><br>Resignations/Retirement/Termination:<br>Resignation – School Counselor – Kristie Holler (Eff. 7/8/24)<br>Approvals:<br>2024-2025 Summer Food Service Workers<br>Julie Radley Carol Burchfield<br>Jeffrey Bater Melanie Balduf<br>Jane Utter Colleen Pimm<br>Shawna Tuttle Jacqueline Cassidy<br>Annie Sheard Dana Bloom<br>Victoria Priestley-Maid<br>Substitute Teacher Aide – Kendall Phillips<br>Tenure Appointments:<br>Pamela Johnson<br>Pamela Johnson, who is certified in the ESOL/ENL area, is hereby<br>appointed on tenure in the ESOL/ENL tenure area to be effective<br>on September 4, 2024.<br>Marc Palmer<br>Marc Palmer, who is certified in the Technology Education area, is<br>hereby appointed on tenure in the Technology tenure area to be<br>effective on September 4, 2024. |