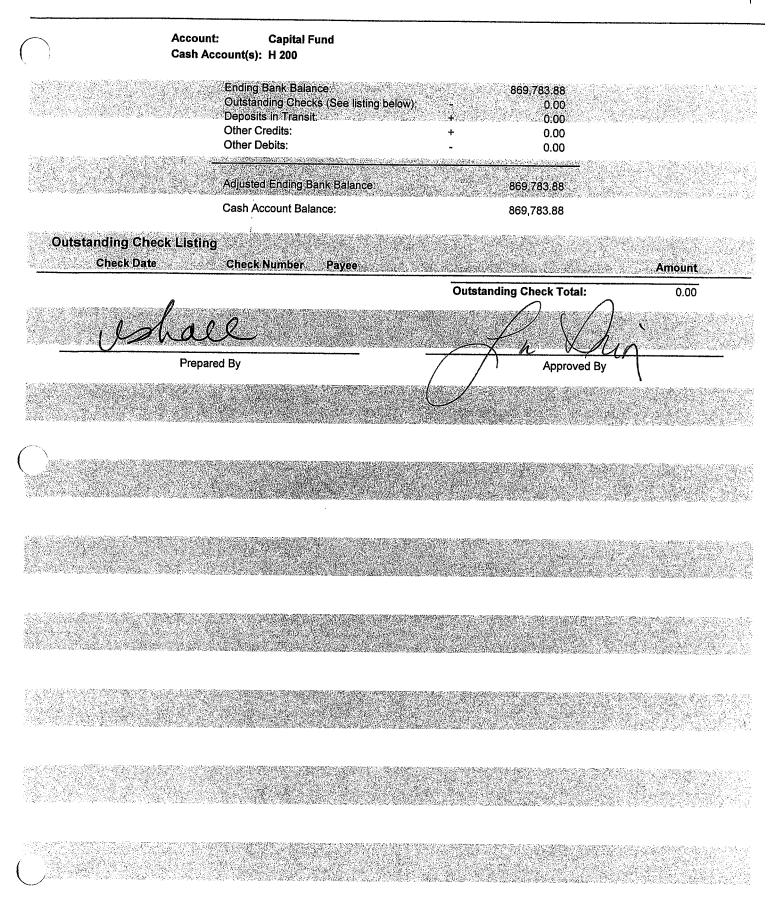

| Business<br>Administrator<br>Comments: | L. Prinz reported the money for the BAN came in today. The auditors will<br>be coming in the week of August 12 <sup>th</sup> . A pre-audit meeting with the Audit<br>Committee is scheduled for June 27 <sup>th</sup> at 4:45 p.m. The 2023-2024<br>Funding of Reserves and 2023-2024 Reserve Plan are up for approval<br>under New Business.                                                                                                                                                                                                                                                                                                                                                                                                                                                                                                                                                                                                                                                                                                                                                                                                                                                                                                                                                                                                                                                                                                         |
|----------------------------------------|-------------------------------------------------------------------------------------------------------------------------------------------------------------------------------------------------------------------------------------------------------------------------------------------------------------------------------------------------------------------------------------------------------------------------------------------------------------------------------------------------------------------------------------------------------------------------------------------------------------------------------------------------------------------------------------------------------------------------------------------------------------------------------------------------------------------------------------------------------------------------------------------------------------------------------------------------------------------------------------------------------------------------------------------------------------------------------------------------------------------------------------------------------------------------------------------------------------------------------------------------------------------------------------------------------------------------------------------------------------------------------------------------------------------------------------------------------|
| Superintendent's<br>Comments:          | P. McGee stated the District's Safety Plan is up for Public Hearing for<br>30 days and will be approved at the August meeting. There were a few<br>required changes that had to be added per the State. The end of the year<br>has been super busy with lots of activities going on the campus. There<br>will be a Strategic Plan update meeting in August to discuss what was<br>accomplished in year one and what will be coming in year two.                                                                                                                                                                                                                                                                                                                                                                                                                                                                                                                                                                                                                                                                                                                                                                                                                                                                                                                                                                                                       |
| Consent Agenda:                        | It was moved by L. Smith and seconded by C. Matthews that the<br>following consent agenda be approved:<br><u>Approval of Minutes</u><br>May 23, 2024<br><u>Financial Matters</u><br>General Fund Bills: Warrant A-76, Ck. # 25214-25218, \$1,934.19<br>Warrant A-78, Ck. # 25219-25277, \$102,723.66<br>School Lunch Fund Bills: Warrant C-23, Ck. # 201243-201248, \$17,756.54<br>Federal Fund Bills: Warrant F-20, Ck. # 200566, \$77.00<br>Capital Fund Bills: Warrant F-20, Ck. # 2777-2784, \$533,509.59<br>Trust & Agency Fund Bills: Warrant TA-24, Wire # 1736-1741,<br>Ck. # 301467-301475, \$455,578.25<br><u>Personnel Matters</u><br>Resignations/Retirement/Termination:<br>Resignation – School Counselor – Kristie Holler (Eff. 7/8/24)<br>Approvals:<br>2024-2025 Summer Food Service Workers<br>Julie Radley Carol Burchfield<br>Jeffrey Bater Melanie Balduf<br>Jane Utter Colleen Pimm<br>Shawna Tuttle Jacqueline Cassidy<br>Annie Sheard Dana Bloom<br>Victoria Priestley-Maid<br>Substitute Teacher Aide – Kendall Phillips<br>Tenure Appointments:<br>Pamela Johnson<br>Pamela Johnson, who is certified in the ESOL/ENL area, is hereby<br>appointed on tenure in the ESOL/ENL tenure area to be effective<br>on September 4, 2024.<br>Marc Palmer<br>Marc Palmer, who is certified in the Technology Education area, is<br>hereby appointed on tenure in the Technology tenure area to be<br>effective on September 4, 2024. |